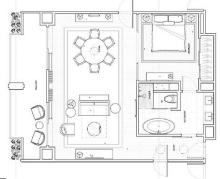

# Griffin Suite \$549 a night

| Square Feet:        | 540 + 200 sf over-sized balcony                                                 |
|---------------------|---------------------------------------------------------------------------------|
| Special Features:   | 4-poster bed*, separate tub & shower, various stunning views, 2 flat screen TVs |
| Reception Capacity: | Up to 10 people on flow basis                                                   |
| Exceptions:         | *6 Griffin Suites designed with open flow from living area to bedroom           |