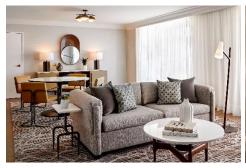

# Griffin Suite \$549 a night

| Square Feet:        | 540 + 200 sf over-sized balcony                                                 |
|---------------------|---------------------------------------------------------------------------------|
| Special Features:   | 4-poster bed*, separate tub & shower, various stunning views, 2 flat screen TVs |
| Reception Capacity: | Up to 10 people on flow basis                                                   |
| Exceptions:         | *6 Griffin Suites designed with open flow from living area to bedroom           |