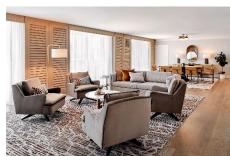

## Presidential Suite \$1,500 a night

| Square Feet:           | 1,270 + 210 sf Balcony                                                                                                                                                                                                                                                                       |
|------------------------|----------------------------------------------------------------------------------------------------------------------------------------------------------------------------------------------------------------------------------------------------------------------------------------------|
| Special Features:      | Enhanced seating areas w/ higher tier furnishings, wet bar, pantry w/ full-size fridge and separate service entrance, guest bathroom, 3 flat screen TVs, large walk-in closet, oversized tub, multi-faucet shower, work area, dining room table, guest bathroom, bedroom has private balcony |
| Add'l Bedroom Options: | Can connect to additional Queen/Queen or King sleeping room(s)                                                                                                                                                                                                                               |
| Reception Capacity:    | Up to 60 people on flow basis                                                                                                                                                                                                                                                                |

## Chairman's Suite \$1,700 a night

| Square Feet:           | 1,768 + 350 sf Balcony                                                                                                                                                                                                                                                                        |
|------------------------|-----------------------------------------------------------------------------------------------------------------------------------------------------------------------------------------------------------------------------------------------------------------------------------------------|
| Special Features:      | Enhanced seating areas w/ higher tier furnishings, wet bar, pantry w/ full-size fridge and separate service entrance, guest bathroom, 3 flat screen TVs, large walk-in closet, oversized tub, multi-faucet shower, work area, formal dining room, quest bathroom, bedroom has private balcony |
| Add'l Bedroom Options: | Can connect to additional Queen/Queen or King sleeping room(s)                                                                                                                                                                                                                                |
| Reception Capacity:    | Up to 85 people on flow basis                                                                                                                                                                                                                                                                 |