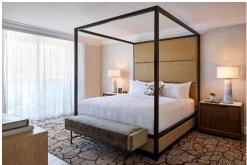

# Griffin Suite \$549 a night

| Square Feet:        | 540 + 200 sf over-sized balcony                                                 |
|---------------------|---------------------------------------------------------------------------------|
| Special Features:   | 4-poster bed*, separate tub & shower, various stunning views, 2 flat screen TVs |
| Reception Capacity: | Up to 10 people on flow basis                                                   |
| Exceptions:         | *6 Griffin Suites designed with open flow from living area to bedroom           |