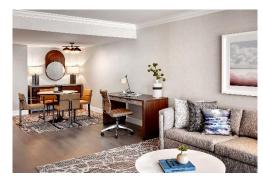

## Executive Suite \$649 a night

| Square Feet:        | 588 + 140 sf balcony                                                                                           |
|---------------------|----------------------------------------------------------------------------------------------------------------|
| Special Features:   | Dining room table, wood sliders separating the bedroom, oversized closet, 2 flat screen TVs, oversized balcony |
| Reception Capacity: | Up to 12 people on a flow basis                                                                                |