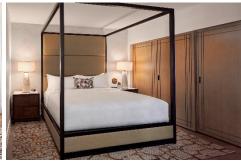

# Griffin Suite \$549 a night

| Square Feet:        | 540 + 200 sf over-sized balcony                                                 |
|---------------------|---------------------------------------------------------------------------------|
| Special Features:   | 4-poster bed*, separate tub & shower, various stunning views, 2 flat screen TVs |
| Reception Capacity: | Up to 10 people on flow basis                                                   |
| Exceptions:         | *6 Griffin Suites designed with open flow from living area to bedroom           |