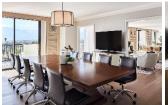

## Presidential Suite \$1,500 a night

| Square Feet:           | 1,270 + 210 sf Balcony                                                                                                                                                                                                                                                                       |
|------------------------|----------------------------------------------------------------------------------------------------------------------------------------------------------------------------------------------------------------------------------------------------------------------------------------------|
| Special Features:      | Enhanced seating areas w/ higher tier furnishings, wet bar, pantry w/ full-size fridge and separate service entrance, guest bathroom, 3 flat screen TVs, large walk-in closet, oversized tub, multi-faucet shower, work area, dining room table, guest bathroom, bedroom has private balcony |
| Add'l Bedroom Options: | Can connect to additional Queen/Queen or King sleeping room(s)                                                                                                                                                                                                                               |
| Reception Capacity:    | Up to 60 people on flow basis                                                                                                                                                                                                                                                                |

## Chairman's Suite \$1,700 a night

| Square Feet:           | 1,768 + 350 sf Balcony                                                                                                                                                                                                                                                                        |
|------------------------|-----------------------------------------------------------------------------------------------------------------------------------------------------------------------------------------------------------------------------------------------------------------------------------------------|
| Special Features:      | Enhanced seating areas w/ higher tier furnishings, wet bar, pantry w/ full-size fridge and separate service entrance, guest bathroom, 3 flat screen TVs, large walk-in closet, oversized tub, multi-faucet shower, work area, formal dining room, quest bathroom, bedroom has private balcony |
| Add'l Bedroom Options: | Can connect to additional Queen/Queen or King sleeping room(s)                                                                                                                                                                                                                                |
| Reception Capacity:    | Up to 85 people on flow basis                                                                                                                                                                                                                                                                 |