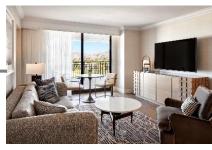

## Executive Suite \$649 a night

| Square Feet:        | 588 + 140 sf balcony                                                                                           |
|---------------------|----------------------------------------------------------------------------------------------------------------|
| Special Features:   | Dining room table, wood sliders separating the bedroom, oversized closet, 2 flat screen TVs, oversized balcony |
| Reception Capacity: | Up to 12 people on a flow basis                                                                                |

# Signature Suite \$749 a night

| Square Feet:        | 790 + 140 sf balcony                                         |
|---------------------|--------------------------------------------------------------|
| Special Features:   | Work desk, walk-in closet, 2 flat screen TVs, double balcony |
| Reception Capacity: | Up to 12 people on a flow basis                              |