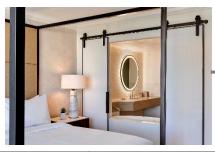

# Griffin Suite \$549 a night

| Square Feet:        | 540 + 200 sf over-sized balcony                                                 |
|---------------------|---------------------------------------------------------------------------------|
| Special Features:   | 4-poster bed*, separate tub & shower, various stunning views, 2 flat screen TVs |
| Reception Capacity: | Up to 10 people on flow basis                                                   |
| Exceptions:         | *6 Griffin Suites designed with open flow from living area to bedroom           |