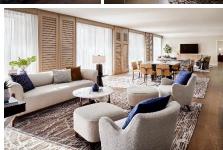

## Presidential Suite \$1,500 a night

| Square Feet:           | 1,270 + 210 sf Balcony                                                                                                                                                                                                                                                                       |
|------------------------|----------------------------------------------------------------------------------------------------------------------------------------------------------------------------------------------------------------------------------------------------------------------------------------------|
| Special Features:      | Enhanced seating areas w/ higher tier furnishings, wet bar, pantry w/ full-size fridge and separate service entrance, guest bathroom, 3 flat screen TVs, large walk-in closet, oversized tub, multi-faucet shower, work area, dining room table, guest bathroom, bedroom has private balcony |
| Add'l Bedroom Options: | Can connect to additional Queen/Queen or King sleeping room(s)                                                                                                                                                                                                                               |
| Reception Capacity:    | Up to 60 people on flow basis                                                                                                                                                                                                                                                                |

## Chairman's Suite \$1,700 a night

| Square Feet:           | 1,768 + 350 sf Balcony                                                                                                                                                                                                                                                                        |
|------------------------|-----------------------------------------------------------------------------------------------------------------------------------------------------------------------------------------------------------------------------------------------------------------------------------------------|
| Special Features:      | Enhanced seating areas w/ higher tier furnishings, wet bar, pantry w/ full-size fridge and separate service entrance, guest bathroom, 3 flat screen TVs, large walk-in closet, oversized tub, multi-faucet shower, work area, formal dining room, quest bathroom, bedroom has private balcony |
| Add'l Bedroom Options: | Can connect to additional Queen/Queen or King sleeping room(s)                                                                                                                                                                                                                                |
| Reception Capacity:    | Up to 85 people on flow basis                                                                                                                                                                                                                                                                 |