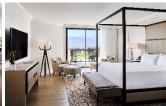

# Griffin Suite \$549 a night

| Square Feet:        | 540 + 200 sf over-sized balcony                                                 |
|---------------------|---------------------------------------------------------------------------------|
| Special Features:   | 4-poster bed*, separate tub & shower, various stunning views, 2 flat screen TVs |
| Reception Capacity: | Up to 10 people on flow basis                                                   |
| Exceptions:         | *6 Griffin Suites designed with open flow from living area to bedroom           |

## Executive Suite \$649 a night

| Square Feet:        | 588 + 140 sf balcony                                                                                           |
|---------------------|----------------------------------------------------------------------------------------------------------------|
| Special Features:   | Dining room table, wood sliders separating the bedroom, oversized closet, 2 flat screen TVs, oversized balcony |
| Reception Capacity: | Up to 12 people on a flow basis                                                                                |