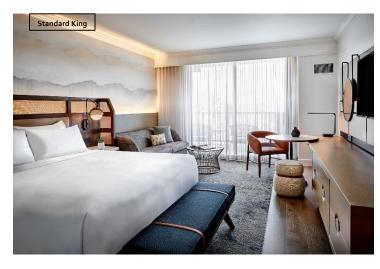

# Rooms & Suites \$311 a night

While the majestic scenery and spectacular desert landscape may beckon you outside, our elegantly appointed guestrooms with luxurious amenities may persuade you to stay put and enjoy the great indoors.

If you don't see what you need, just ask! We'll try to accommodate any request because we are always "At Your Service." The following is a partial list of in-room amenities.

- ✓ 400 Kings and 383 Queen/Queens / 101 Suites
- ✓ Marriott's Revive custom bedding
- ✓ Flat screen TVs
- ✓ Stream Netflix, Pandora, Crackle and YouTube
- ✓ High speed wireless internet
- ✓ Safes
- ✓ Coffee / Tea maker
- √ Mini refrigerator
- ✓ Balcony
- ✓ Multiple & convenient electrical outlets and USB ports
- ✓ Bedside alarm
- √ Accessible rooms available