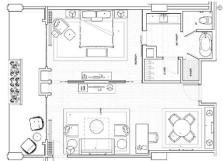

# Griffin Suite \$549 a night

| Square Feet:        | 540 + 200 sf over-sized balcony                                                 |
|---------------------|---------------------------------------------------------------------------------|
| Special Features:   | 4-poster bed*, separate tub & shower, various stunning views, 2 flat screen TVs |
| Reception Capacity: | Up to 10 people on flow basis                                                   |
| Exceptions:         | *6 Griffin Suites designed with open flow from living area to bedroom           |