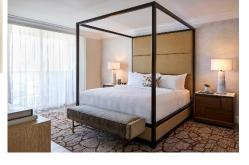

# Griffin Suite \$549 a night

| Square Feet:        | 540 + 200 sf over-sized balcony                                                 |
|---------------------|---------------------------------------------------------------------------------|
| Special Features:   | 4-poster bed*, separate tub & shower, various stunning views, 2 flat screen TVs |
| Reception Capacity: | Up to 10 people on flow basis                                                   |
| Exceptions:         | *6 Griffin Suites designed with open flow from living area to bedroom           |