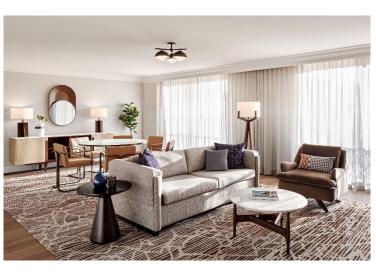

## Executive Suite \$649 a night

| Square Feet:        | 588 + 140 sf balcony                                                                                           |
|---------------------|----------------------------------------------------------------------------------------------------------------|
| Special Features:   | Dining room table, wood sliders separating the bedroom, oversized closet, 2 flat screen TVs, oversized balcony |
| Reception Capacity: | Up to 12 people on a flow basis                                                                                |