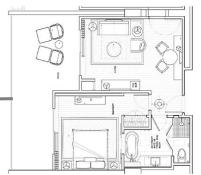

#### Governor's Suite \$849

| Square Feet:        | 504 + Connecting Room K or Q/Q                                                                                  |
|---------------------|-----------------------------------------------------------------------------------------------------------------|
| Special Features:   | Wet bar and pantry, additional Murphy bed, 2 flat screen TVs, dining room table, double balcony, guest bathroom |
| Bedroom:            | Connects to King or Queen/Queen sleeping room                                                                   |
| Reception Capacity: | Up to 35 people on flow basis                                                                                   |

# Vice Presidential Suite \$949 a night

| Square Feet:        | 714 + 140 sf Balcony                                                                                          |
|---------------------|---------------------------------------------------------------------------------------------------------------|
| Special Features:   | Wet bar/pantry, dining room table, 2 flat screen TVs, triple balcony, pocket doors to bedroom, guest bathroom |
| Reception Capacity: | Up to 45 people on flow basis                                                                                 |

## Presidential Suite \$1,500 a night

| Square Feet:           | 1,270 + 210 sf Balcony                                                                                                                                                                                                                                                                       |
|------------------------|----------------------------------------------------------------------------------------------------------------------------------------------------------------------------------------------------------------------------------------------------------------------------------------------|
| Special Features:      | Enhanced seating areas w/ higher tier furnishings, wet bar, pantry w/ full-size fridge and separate service entrance, guest bathroom, 3 flat screen TVs, large walk-in closet, oversized tub, multi-faucet shower, work area, dining room table, guest bathroom, bedroom has private balcony |
| Add'l Bedroom Options: | Can connect to additional Queen/Queen or King sleeping room(s)                                                                                                                                                                                                                               |
| Reception Capacity:    | Up to 60 people on flow basis                                                                                                                                                                                                                                                                |

## Chairman's Suite \$1,700 a night

| Square Feet:           | 1,768 + 350 sf Balcony                                                                                                                                                                                                                                                                        |
|------------------------|-----------------------------------------------------------------------------------------------------------------------------------------------------------------------------------------------------------------------------------------------------------------------------------------------|
| Special Features:      | Enhanced seating areas w/ higher tier furnishings, wet bar, pantry w/ full-size fridge and separate service entrance, guest bathroom, 3 flat screen TVs, large walk-in closet, oversized tub, multi-faucet shower, work area, formal dining room, quest bathroom, bedroom has private balcony |
| Add'l Bedroom Options: | Can connect to additional Queen/Queen or King sleeping room(s)                                                                                                                                                                                                                                |
| Reception Capacity:    | Up to 85 people on flow basis                                                                                                                                                                                                                                                                 |