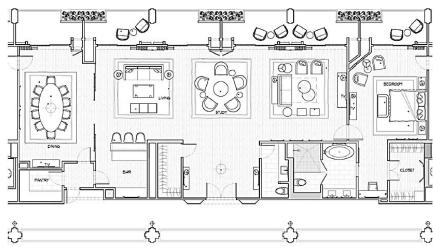

## Presidential Suite \$1,500 a night

| Square Feet:           | 1,270 + 210 sf Balcony                                                                                                                                                                                                                                                                       |
|------------------------|----------------------------------------------------------------------------------------------------------------------------------------------------------------------------------------------------------------------------------------------------------------------------------------------|
| Special Features:      | Enhanced seating areas w/ higher tier furnishings, wet bar, pantry w/ full-size fridge and separate service entrance, guest bathroom, 3 flat screen TVs, large walk-in closet, oversized tub, multi-faucet shower, work area, dining room table, guest bathroom, bedroom has private balcony |
| Add'l Bedroom Options: | Can connect to additional Queen/Queen or King sleeping room(s)                                                                                                                                                                                                                               |
| Reception Capacity:    | Up to 60 people on flow basis                                                                                                                                                                                                                                                                |

## Chairman's Suite \$1,700 a night

| Square Feet:           | 1,768 + 350 sf Balcony                                                                                                                                                                                                                                                                        |
|------------------------|-----------------------------------------------------------------------------------------------------------------------------------------------------------------------------------------------------------------------------------------------------------------------------------------------|
| Special Features:      | Enhanced seating areas w/ higher tier furnishings, wet bar, pantry w/ full-size fridge and separate service entrance, guest bathroom, 3 flat screen TVs, large walk-in closet, oversized tub, multi-faucet shower, work area, formal dining room, quest bathroom, bedroom has private balcony |
| Add'l Bedroom Options: | Can connect to additional Queen/Queen or King sleeping room(s)                                                                                                                                                                                                                                |
| Reception Capacity:    | Up to 85 people on flow basis                                                                                                                                                                                                                                                                 |