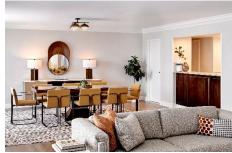

#### Governor's Suite \$849

| Square Feet:        | 504 + Connecting Room K or Q/Q                                                                                  |
|---------------------|-----------------------------------------------------------------------------------------------------------------|
| Special Features:   | Wet bar and pantry, additional Murphy bed, 2 flat screen TVs, dining room table, double balcony, guest bathroom |
| Bedroom:            | Connects to King or Queen/Queen sleeping room                                                                   |
| Reception Capacity: | Up to 35 people on flow basis                                                                                   |

# Vice Presidential Suite \$949 a night

| Square Feet:        | 714 + 140 sf Balcony                                                                                          |
|---------------------|---------------------------------------------------------------------------------------------------------------|
| Special Features:   | Wet bar/pantry, dining room table, 2 flat screen TVs, triple balcony, pocket doors to bedroom, guest bathroom |
| Reception Capacity: | Up to 45 people on flow basis                                                                                 |