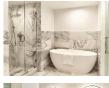

## Presidential Suite \$1,500 a night

| Square Feet:           | 1,270 + 210 sf Balcony                                                                                                                                                                                                                                                                       |
|------------------------|----------------------------------------------------------------------------------------------------------------------------------------------------------------------------------------------------------------------------------------------------------------------------------------------|
| Special Features:      | Enhanced seating areas w/ higher tier furnishings, wet bar, pantry w/ full-size fridge and separate service entrance, guest bathroom, 3 flat screen TVs, large walk-in closet, oversized tub, multi-faucet shower, work area, dining room table, guest bathroom, bedroom has private balcony |
| Add'l Bedroom Options: | Can connect to additional Queen/Queen or King sleeping room(s)                                                                                                                                                                                                                               |
| Reception Capacity:    | Up to 60 people on flow basis                                                                                                                                                                                                                                                                |

## Chairman's Suite \$1,700 a night

| Square Feet:           | 1,768 + 350 sf Balcony                                                                                                                                                                                                                                                                        |
|------------------------|-----------------------------------------------------------------------------------------------------------------------------------------------------------------------------------------------------------------------------------------------------------------------------------------------|
| Special Features:      | Enhanced seating areas w/ higher tier furnishings, wet bar, pantry w/ full-size fridge and separate service entrance, guest bathroom, 3 flat screen TVs, large walk-in closet, oversized tub, multi-faucet shower, work area, formal dining room, quest bathroom, bedroom has private balcony |
| Add'l Bedroom Options: | Can connect to additional Queen/Queen or King sleeping room(s)                                                                                                                                                                                                                                |
| Reception Capacity:    | Up to 85 people on flow basis                                                                                                                                                                                                                                                                 |