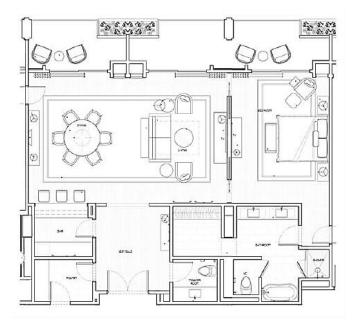

## Presidential Suite \$1,500 a night

| Square Feet:           | 1,270 + 210 sf Balcony                                                                                                                                                                                                                                                                       |
|------------------------|----------------------------------------------------------------------------------------------------------------------------------------------------------------------------------------------------------------------------------------------------------------------------------------------|
| Special Features:      | Enhanced seating areas w/ higher tier furnishings, wet bar, pantry w/ full-size fridge and separate service entrance, guest bathroom, 3 flat screen TVs, large walk-in closet, oversized tub, multi-faucet shower, work area, dining room table, guest bathroom, bedroom has private balcony |
| Add'l Bedroom Options: | Can connect to additional Queen/Queen or King sleeping room(s)                                                                                                                                                                                                                               |
| Reception Capacity:    | Up to 60 people on flow basis                                                                                                                                                                                                                                                                |

## Chairman's Suite \$1,700 a night

| Square Feet:           | 1,768 + 350 sf Balcony                                                                                                                                                                                                                                                                        |
|------------------------|-----------------------------------------------------------------------------------------------------------------------------------------------------------------------------------------------------------------------------------------------------------------------------------------------|
| Special Features:      | Enhanced seating areas w/ higher tier furnishings, wet bar, pantry w/ full-size fridge and separate service entrance, guest bathroom, 3 flat screen TVs, large walk-in closet, oversized tub, multi-faucet shower, work area, formal dining room, quest bathroom, bedroom has private balcony |
| Add'l Bedroom Options: | Can connect to additional Queen/Queen or King sleeping room(s)                                                                                                                                                                                                                                |
| Reception Capacity:    | Up to 85 people on flow basis                                                                                                                                                                                                                                                                 |