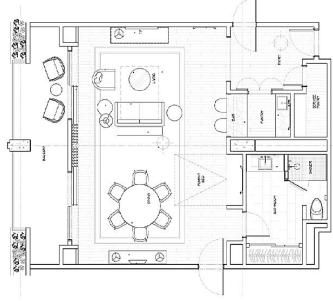

## Executive Suite \$649 a night

| Square Feet:        | 588 + 140 sf balcony                                                                                           |
|---------------------|----------------------------------------------------------------------------------------------------------------|
| Special Features:   | Dining room table, wood sliders separating the bedroom, oversized closet, 2 flat screen TVs, oversized balcony |
| Reception Capacity: | Up to 12 people on a flow basis                                                                                |