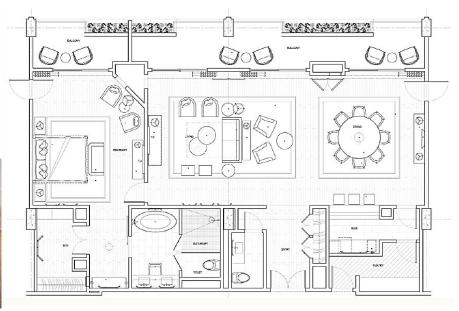

## Presidential Suite \$1,500 a night

| Square Feet:           | 1,270 + 210 sf Balcony                                                                                                                                                                                                                                                                       |
|------------------------|----------------------------------------------------------------------------------------------------------------------------------------------------------------------------------------------------------------------------------------------------------------------------------------------|
| Special Features:      | Enhanced seating areas w/ higher tier furnishings, wet bar, pantry w/ full-size fridge and separate service entrance, guest bathroom, 3 flat screen TVs, large walk-in closet, oversized tub, multi-faucet shower, work area, dining room table, guest bathroom, bedroom has private balcony |
| Add'l Bedroom Options: | Can connect to additional Queen/Queen or King sleeping room(s)                                                                                                                                                                                                                               |
| Reception Capacity:    | Up to 60 people on flow basis                                                                                                                                                                                                                                                                |

## Chairman's Suite \$1,700 a night

| Square Feet:           | 1,768 + 350 sf Balcony                                                                                                                                                                                                                                                                        |
|------------------------|-----------------------------------------------------------------------------------------------------------------------------------------------------------------------------------------------------------------------------------------------------------------------------------------------|
| Special Features:      | Enhanced seating areas w/ higher tier furnishings, wet bar, pantry w/ full-size fridge and separate service entrance, guest bathroom, 3 flat screen TVs, large walk-in closet, oversized tub, multi-faucet shower, work area, formal dining room, quest bathroom, bedroom has private balcony |
| Add'l Bedroom Options: | Can connect to additional Queen/Queen or King sleeping room(s)                                                                                                                                                                                                                                |
| Reception Capacity:    | Up to 85 people on flow basis                                                                                                                                                                                                                                                                 |