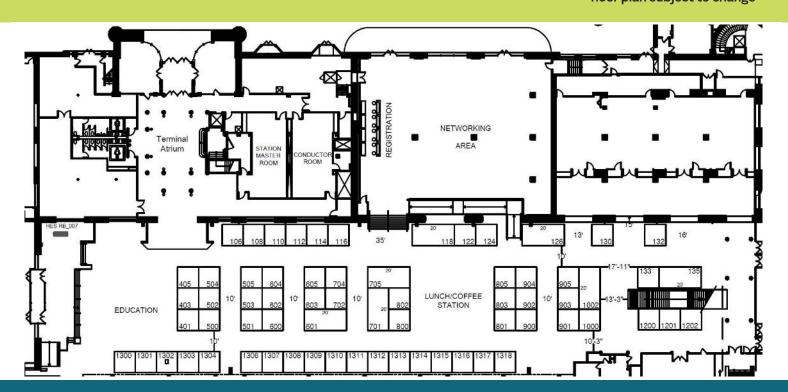

Exhibit space is available in increments of 10'x10'.

#### Price per 10'x10' booth:

- Member of The Fertilizer Institute: \$2,400
- Non-Member: \$2,500

\*floor plan subject to change